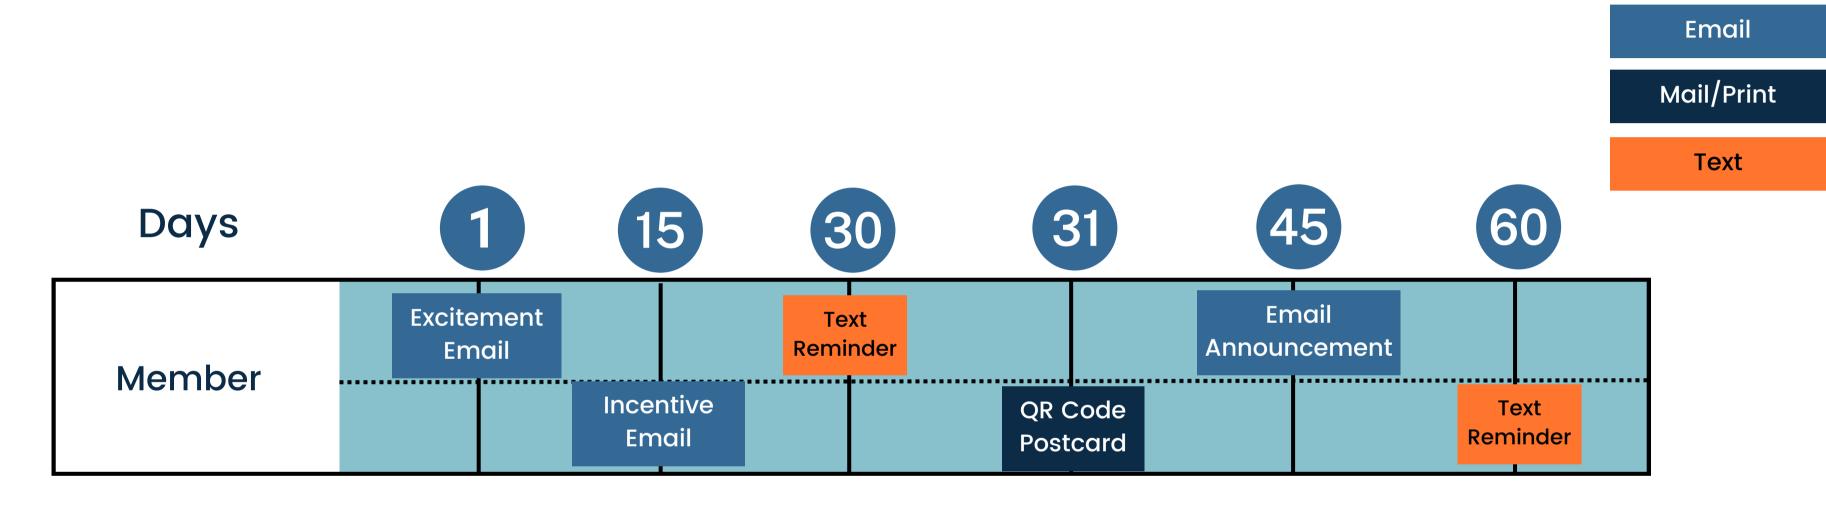

### Member Outreach Timeline

### Member Outreach: First 30 Days

- Activation Email
- Text Messaging to Members
- Mail/Info Postcard

**Incentive Push Email** 

**Text Reminder** 

Activate your GR + account and take your first health screen!

### Member Outreach: 31-60 Days

Members are encouraged to complete their first Health Screen within the initial 30 days of messaging. Incentive reminders can be extended to 60 days if engagement falls below 30%.

Postcard with QR code

**Email Reminder** 

Text Reminder

Qui quod assumenda et delectus architecto et sint place cupiditate voluptas. Et voluptatem quod eum ipsa distinctio mollitia repellat ex galisum aspernatur aut vitae unde